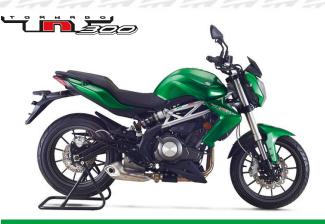

## **SPECIFICATIONS**

#### **ENGINE**

**Engine Type** Parallel Twin Cylinder, Water-cooled, 4-stroke Displacement 300 cc Bore x Stroke 65 x 45.2 mm Compression Ratio 12:1 Max Power 38 hp @ 11,500 rpm Max Torque 19.9 ft·lb @ 9,000 rpm EFI Fuel System Starter Electric Transmission 6-Speed **CHASSIS** Inverted 41 mm Front Suspension Front Travel 135 mm **Rear Suspension** Rear Mono Shock w/ Adjustable Spring Preload Rear Travel 120 mm Front Brake Dual Disc, Ø 260 mm Rear Brake Disc, Ø 240 mm Front Tire 110/70-17 Rear Tire 140/70-17 DIMENSIONS 83.3 inches Overall Length Overall Width 31.5 inches

Overall Height 44.5 inches Seat Height 31.3 inches Wheelbase 55.3 inches **Ground Clearance** 7.1 inches 4.23 gallons **Fuel Tank** Weight 408 pounds

**OTHERS** 

Color Black, Green, Red, White