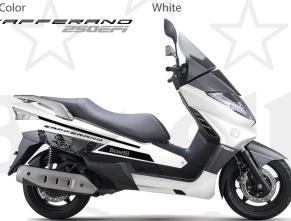

## **SPECIFICATIONS**

Engine

Max Output **Fuel System** Transmission

Brake Tire

Seat Height **Fuel Tank** 

LxWxH Color

249.8 cc, Single Cylinder, Water-cooled, 4-stroke 20.8 hp @ 7,500 rpm

**EFI** 

V-belt Automatic

190 mm DualDisc | 190 mm Disc

120/70-14 | 140/60-14

31.75 inches 2.83 gallons

84.3 x 31.5 x 55.8 inches

Grey, Red, White