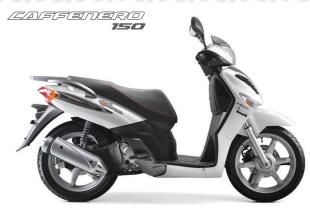

#### **SPECIFICATIONS**

Engine

Max Output **Fuel System** Transmission Brake Tire

Seat Height **Fuel Tank** LxWxH

Color

150.1 cc, Single Cylinder, Water-cooled, 4-stroke 12.9 hp @ 7,500 rpm EFI V-belt Automatic 250 mm Disc | 250 mm Disc 100/80-16 | 120/80-16 31.5 inches 1.98 gallons 81.5 x 29 x 48 inches