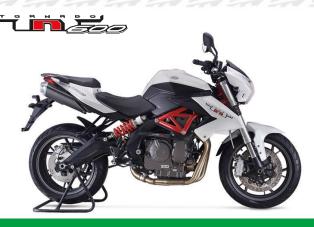

## **SPECIFICATIONS**

#### **ENGINE**

**Engine Type** Parallel Twin Cylinder, Water-cooled, 4-stroke Displacement 300 cc Bore x Stroke 65 x 45.2 mm Compression Ratio 12:1 Max Power 38 hp @ 11,500 rpm Max Torque 19.9 ft·lb @ 9,000 rpm EFI Fuel System Starter Electric Transmission 6-Speed **CHASSIS** Inverted 41 mm Front Suspension Front Travel 135 mm **Rear Suspension** Rear Mono Shock w/ Adjustable Spring Preload Rear Travel 120 mm Front Brake Dual Disc, Ø 260 mm Rear Brake Disc, Ø 240 mm Front Tire 110/70-17 Rear Tire 140/70-17 DIMENSIONS 83.3 inches Overall Length Overall Width 31.5 inches

Overall Height 44.5 inches Seat Height 31.3 inches Wheelbase 55.3 inches **Ground Clearance** 7.1 inches 4.23 gallons **Fuel Tank** Weight 408 pounds

**OTHERS** 

Color Black, Green, Red, White