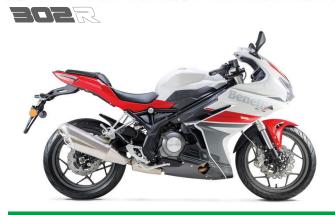

### **ENGINE**

**Engine Type** Parallel Twin Cylinder, Water-cooled, 4-stroke Displacement 300 cc Bore x Stroke 65 x 45.2 mm

Compression Ratio 12:1

Max Power 38 hp @ 12,000 rpm Max Torque 19.9 ft·lb @ 9,000 rpm

EFI Fuel System Starter Electric Transmission 6-Speed

## **CHASSIS**

Inverted 41 mm Front Suspension Front Travel 120 mm

**Rear Suspension** Rear Mono Shock w/

Adjustable Spring Preload

Rear Travel 120 mm

Front Brake Dual Disc, Ø 260 mm Rear Brake Disc, Ø 240 mm

Front Tire 110/70-17 Rear Tire 150/60-17

#### **DIMENSIONS**

84.9 inches Overall Length Overall Width 29.4 inches Overall Height 45.1 inches Seat Height 31.1 inches Wheelbase 55.5 inches **Ground Clearance** 7.08 inches **Fuel Tank** 3.7 gallons Weight 397 pounds

**OTHERS** 

Color Black, Green, Red